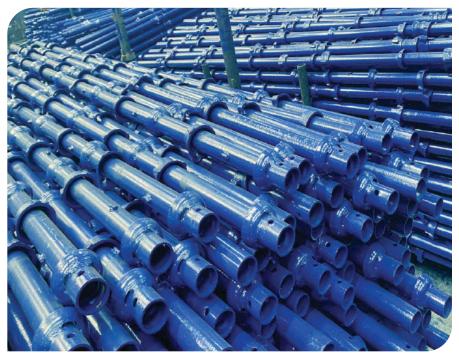

### **CUPLOCK SYSTEM**

#### CUPLOCK SYSTEM

Cuplock System is one of the most efficient supporting system. It provides simplicity & versatility with simple erection & dismantling procedures. It is also used for various jobs like Construction, Ship Building Maintenances, Offshore, etc.