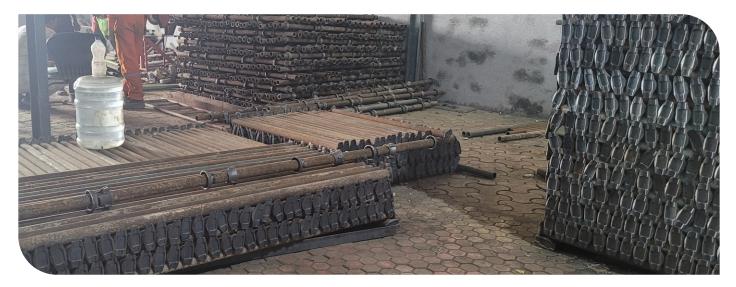

it customer requirements. These frames are connected with bracings made out of angles or pipes as required. Ladders also can be connected as shown below.

# **TELESCOPIC SPANS**

| Model<br>No. | Outer Length<br>(mm) | Inner Length<br>(mm) | Min.<br>Opening | Max<br>Opening | Unit Weight<br>(Kgs) |
|--------------|----------------------|----------------------|-----------------|----------------|----------------------|
| 1            | 2000                 | 2000                 | 2000            | 3500           | 36                   |
| 2            | 2350                 | 2350                 | 2350            | 4200           | 40                   |



### **SCAFFOLDING & FORMWORK FITTINGS**



E.mail : sarahenterprises2k20@gmail.com

#### GALLERY











# GALLERY



# GALLERY









#### No 86

**GODOWN**:

MEKEINE

Kohinoor Estate S.N.181, Gala No.02 Opp. Tool Plaza, Village Dhansar, Taluka Panvel Dist Raigad - 410208 **OFFICE :** OFFICE Address: 603/A Ammar Complex, near Kandhari Bldg,

Mujahid Road, Kausa, Mumbra, District - Thane 400612

GST No: 27B0DPK8044Q1ZB

**Contact : +91 7506768114 / +91 8657748070** E.mail : sarahenterprises2k20@gmail.com