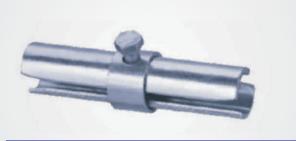

bars. They are made on hydraulic roll threading machine for smooth & easy operation even during load. These jacks generally used at the bottom of scaffold are known as Base Jacks & the ones used at the top of the scaffold to hold the steel beams or wooden battens are known as Stirrup Head (U Head). With these Jacks adjustments in heights can be made either from the top or from the bottom of the scaffold to maintain the construction required levels. Base Jack also helps in maintaining the level of the scaffold on uneven floors.



### **SCAFFOLDING COUPLERS**



**Swivel Coupler Forged** 





**Fix Coupler Forged** 



**Fix Coupler Sheet Metal** 



Putlog Coupler with Forged Cap



**Sleeve Coupler** 





Board Retaining Coupler with Forged Cup



Girder Coupler (To be used in Pairs)



**Joint Pin** 

E.mail : sarahenterprises2k20@gmail.com

# WALKWAY PLANKS / PLASTER PHALLY

Steel Walkway Planks / Plaster Phally are made out of heavy duty square hollow sections giving versatile support as a working platform for the labourers. These are tailor made items manufactured in various sizes as per the requirement of the structures. The readily available size is 300mm Wide x 3000mm Long.



### **ANTI SKID PLANKS**

Anti-Skid Planks are made out of hot rolled coils and are available in Painted and Hot Dip Galvanized Surface Finish. These Planks are used to make a complete working platform at various heights having Anti-Skid Pressed Dimples on the surface which gives a proper grip to the workmen. The standard size of these Metal Planks are 225mm Wide x 38mm Thick x 1 / 2 / 2.5