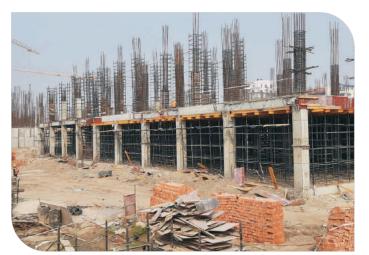

### PROJECT

Permanent Steel Structure for Glass Capsule Lift

Specially Designed Support System for casting the Suspended Slab at 34th Floor

### PROJECT