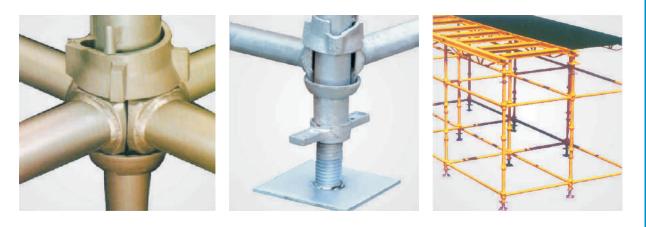

### **CUPLOCK SYSTEM**

#### CUPLOCK SYSTEM

Cuplock System is one of the most efficient supporting system. It provides simplicity & versatility with simple erection & dismantling procedures. It is also used for various jobs like Construction, Ship Building Maintenances, Offshore, etc.

Verticals are also known as Standards, made from high quality steel tubes with a set of Top & Bottom Cups arranged at a distance of 500mm. The Forged Blade Ends of the Horizontals (Ledgers) are placed into the Bottom Cup & the Top Cup is moved down and rotated to secure the components in place, and tightened by a hammer blow. Verticals are available in different lengths from 0.5 mtr. to 3.0 mtr. Verticals are connected by Spigots or Sockets.

Horizontals are also known as Ledgers and they are tied to the Vertical to make a proper Scaffold. They are available in different lengths as per the customers' requirement. The length of Horizontal is calculated between center to center of two Verticals.