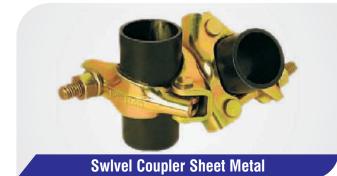

### **SCAFFOLDING COUPLERS**

**Swivel Coupler Forged** 

**Fix Coupler Forged** 

**Fix Coupler Sheet Metal** 

Putlog Coupler with Forged Cap

**Sleeve Coupler** 

Board Retaining Coupler with Forged Cup

Girder Coupler (To be used in Pairs)