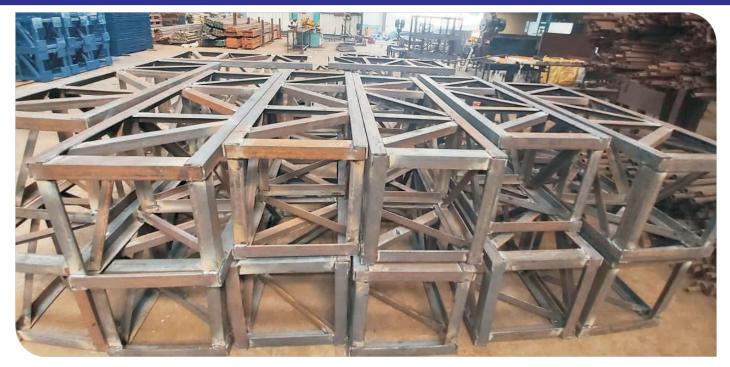

ient and very handy systems used for various jobs to get easy access to various heights and depths. These towers are self supporting towers available from a minimum height of 3 Mtrs. to 30 Mtrs. They need to be braced at a few levels if they are erected on an uneven surface.



### **FORMWORK SYSTEMS**

FORMWORK SYSTEMS - Bishan Shuttering & Centering Plates are fabricated as per the required sizes and design. We have in-house state of the art fabrication facilities with the latest sheet working machines to produce any size and shape of Formwork Systems. We also do special purpose Truss, Trestles, Box Girders and various other Heavy Fabrication as per the project requirements for permanent or temporary structures.



VARIOUS TYPE OF SHUTTERING & CENTERING PLATES

### **FORMWORK SYSTEMS**







E.mail : sarahenterprises2k20@gmail.com

#### **H FRAMES & LADDERS**



H-Frames are basically tailor made items available in different sizes to suit customer requirements. These frames are connected with bracings made out of angles or pipes as required. Ladders also can be connected as shown below.

# **TELESCOPIC SPANS**

| Model<br>No. | Outer Length<br>(mm) | Inner Length<br>(mm) | Min.<br>Opening | Max<br>Opening | Unit Weight<br>(Kgs) |
|--------------|----------------------|----------------------|-----------------|----------------|----------------------|
| 1            | 2000                 | 2000                 | 2000            | 3500           | 36                   |
| 2            | 2350                 | 2350                 | 2350            | 4200           | 40