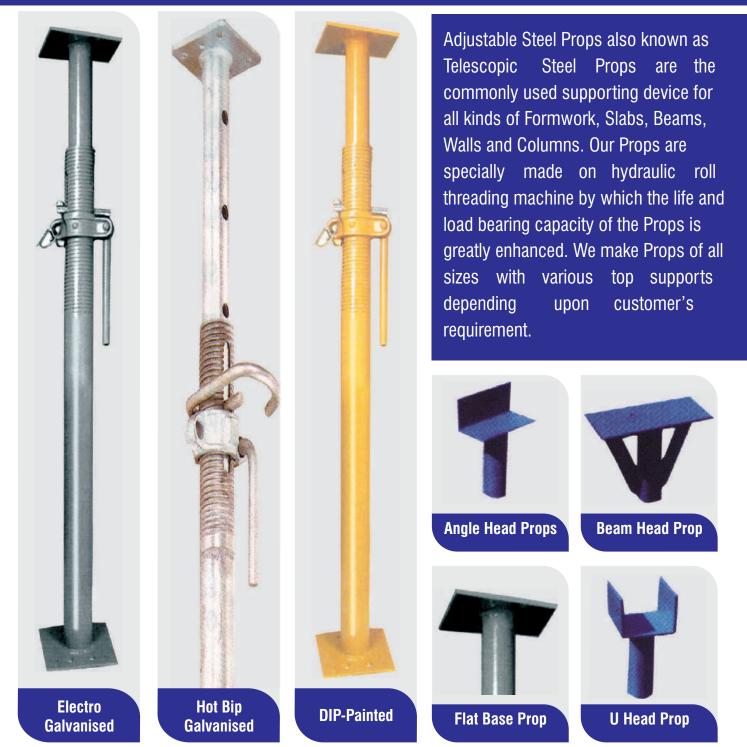

#### **ADJUSTABLE JACKS**

Adjustable Jacks are manufactured in hollow steel tubes & steel round bars. They are made on hydraulic roll threading machine for smooth & easy operation even during load. These jacks generally used at the bottom of scaffold are known as Base Jacks & the ones used at the top of the scaffold to hold the steel beams or wooden battens are known as Stirrup Head (U Head). With these Jacks adjustments in heights can be made either from the top or from the bottom of the scaffold to maintain the construction required levels. Base Jack also helps in maintaining the level of the scaffold on uneven floors.

#### **ADJUSTABLE PROPS**

| Model<br>No. | Outer Tube<br>(mm) | Inner Tube<br>(mm) | Height of<br>Min. | use (mm)<br>Max. | Safe Axia<br>Close | l Load in Kgs.<br>Extended |
|--------------|--------------------|--------------------|-------------------|------------------|--------------------|----------------------------|
| 1            | 1500               | 2000               | 2000              | 3200             | 2950               | 2200                       |
| 2            | 2000               | 2000               | 2000              | 3750             | 2875               | 2000                       |
| 3            | 2000               | 2500               | 2500              | 4250             | 2475               | 1500                       |
| 4            | 2000               | 3000               | 3000              | 4700             | 2275               | 1150                       |