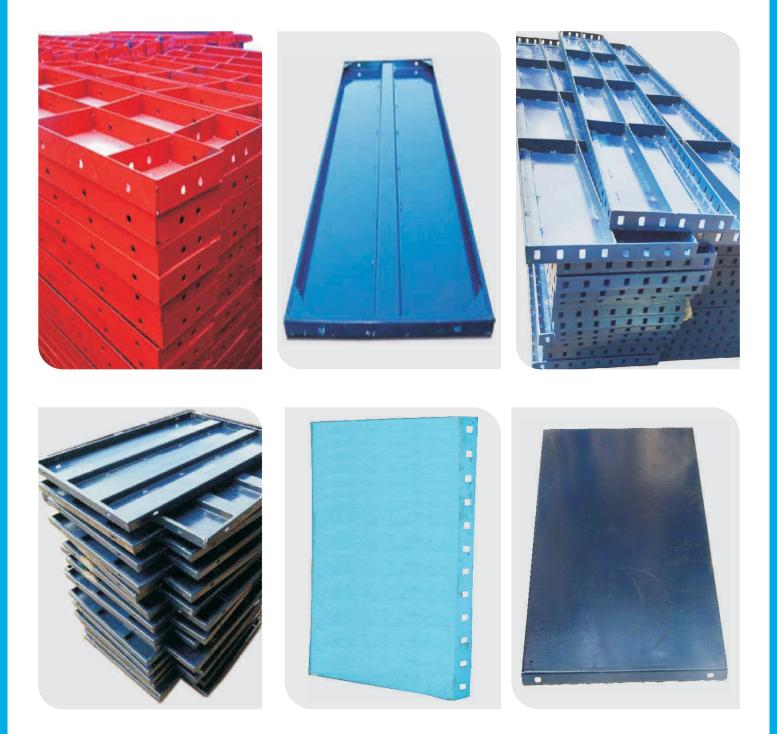

### **FORMWORK SYSTEMS**

FORMWORK SYSTEMS - Bishan Shuttering & Centering Plates are fabricated as per the required sizes and design. We have in-house state of the art fabrication facilities with the latest sheet working machines to produce any size and shape of Formwork Systems. We also do special purpose Truss, Trestles, Box Girders and various other Heavy Fabrication as per the project requirements for permanent or temporary structures.

VARIOUS TYPE OF SHUTTERING & CENTERING PLATES