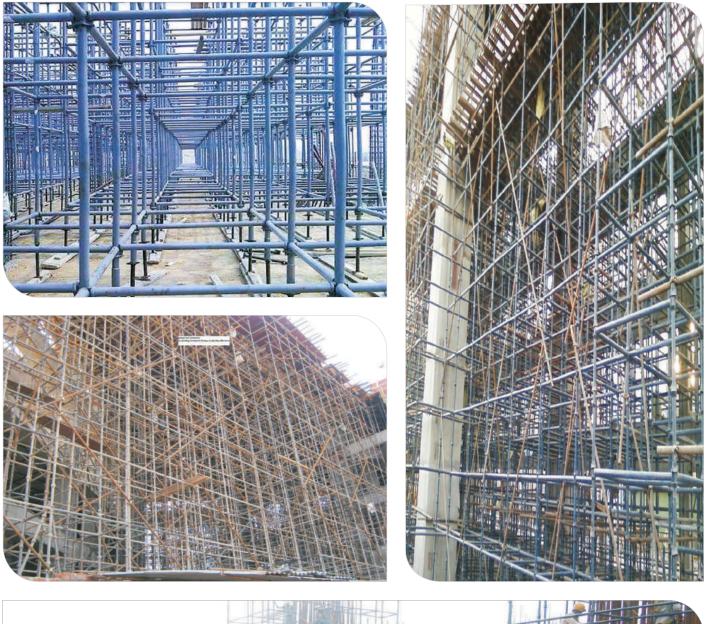

ld. Our effort in improvising the services and quality to various industries would be unconditional and continuous.

In addition to the above we are pioneer in setting up Turnkey Projects for Foundries, Forging Plants, Tube Mills and Re-rolling Mills.

Yours sincerely,

SARAH ENTERPRISES

#### **INDEX**

- MANUFACTURING FACILITY
- PROJECTS
- CUPLOCK SYSTEM
- ADJUSTABLE JACKS
- SCAFFOLDING COUPLERS
- WALKWAY PLANKS / PLASTER PHALLY
- ANTI SKID PLANKS
- ADJUSTABLE PROPS
- CUPLOCK STAIR TOWER
- FORMWORK SYSTEMS
- H-FRAMES / TELESCOPIC SPANS
- SCAFFOLDING & FORMWORK FITTINGS
- GALLERY

3. 5. 8. 9. 10. 11. 12. 13. 14. 16. 17. 18.

### PROJECT



Permanent Steel Structure for Glass Capsule Lift



Specially Designed Support System for casting the Suspended Slab at 34th Floor







### PROJECT





### **CUPLOCK SYSTEM**

#### CUPLOCK SYSTEM

Cuplock System is one of the most efficient supporting system. It provides simplicity & versatility with simple erection & dismantling procedures. It is also used for various jobs like Construction, Ship Building Maintenances, Offshore, etc.



Verticals are also known as Standards, made from high quality steel tubes with a set of Top & Bottom Cups arranged at a distance of 500mm. The Forged Blade Ends of the Horizontals (Ledgers) are placed into the Bottom Cup & the Top Cup is moved down and rotated to secure the components in place, and tightened by a hammer blow. Verticals are available in different lengths from 0.5 mtr. to 3.0 mtr. Verticals are connected by Spigots or Sockets.



Horizontals are also known as Ledgers and they are tied t