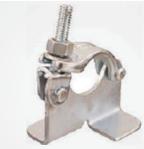

### **SCAFFOLDING COUPLERS**

**Swivel Coupler Forged** 

**Fix Coupler Forged** 

**Fix Coupler Sheet Metal** 

Putlog Coupler with Forged Cap

**Sleeve Coupler** 

Board Retaining Coupler with Forged Cup

Girder Coupler (To be used in Pairs)

### **SCAFFOLDING & FORMWORK FITTINGS**

E.mail : sarahenterprises2k20@gmail.com