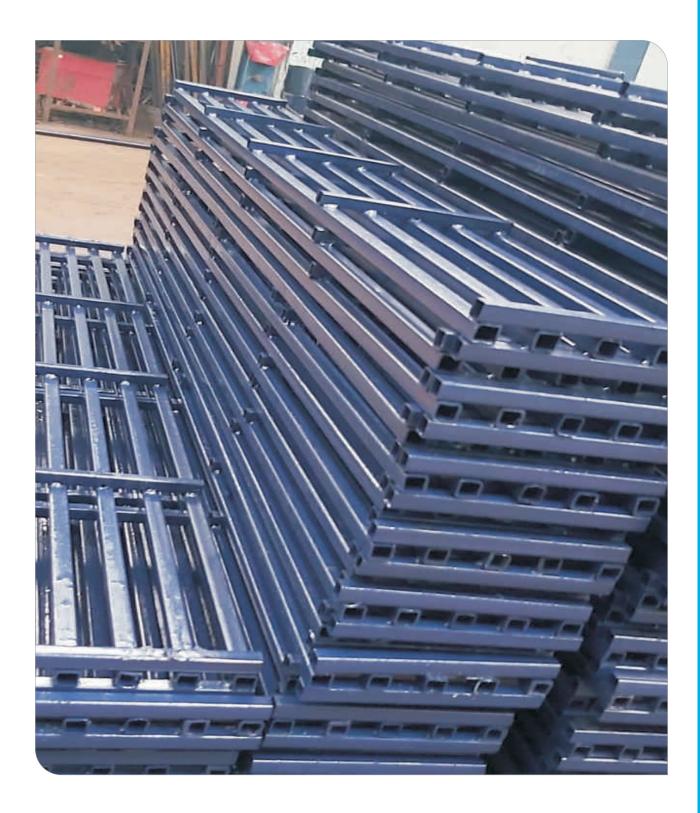

### **FORMWORK SYSTEMS**

FORMWORK SYSTEMS - Bishan Shuttering & Centering Plates are fabricated as per the required sizes and design. We have in-house state of the art fabrication facilities with the latest sheet working machines to produce any size and shape of Formwork Systems. We also do special purpose Truss, Trestles, Box Girders and various other Heavy Fabrication as per the project requirements for permanent or temporary structures.

VARIOUS TYPE OF SHUTTERING & CENTERING PLATES