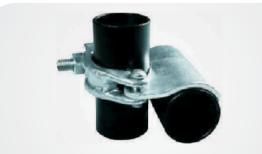

### **SCAFFOLDING COUPLERS**

**Swivel Coupler Forged** 

**Fix Coupler Forged** 

**Fix Coupler Sheet Metal** 

Putlog Coupler with Forged Cap

**Sleeve Coupler** 

Board Retaining Coupler with Forged Cup

Girder Coupler (To be used in Pairs)