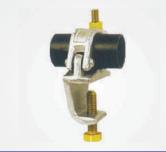

### **SCAFFOLDING COUPLERS**

**Swivel Coupler Forged** 

**Fix Coupler Forged** 

**Fix Coupler Sheet Metal** 

Putlog Coupler with Forged Cap

**Sleeve Coupler** 

Board Retaining Coupler with Forged Cup

Girder Coupler (To be used in Pairs)

### **SCAFFOLDING & FORMWORK FITTINGS**

E.mail : sarahenterprises2k20@gmail.com