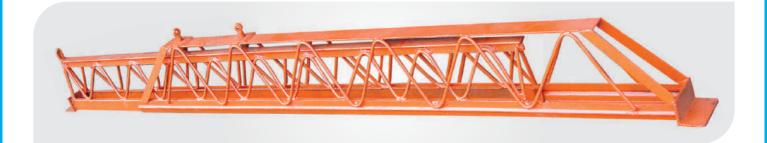

### **FORMWORK SYSTEMS**

FORMWORK SYSTEMS - Bishan Shuttering & Centering Plates are fabricated as per the required sizes and design. We have in-house state of the art fabrication facilities with the latest sheet working machines to produce any size and shape of Formwork Systems. We also do special purpose Truss, Trestles, Box Girders and various other Heavy Fabrication as per the project requirements for permanent or temporary structures.

VARIOUS TYPE OF SHUTTERING & CENTERING PLATES