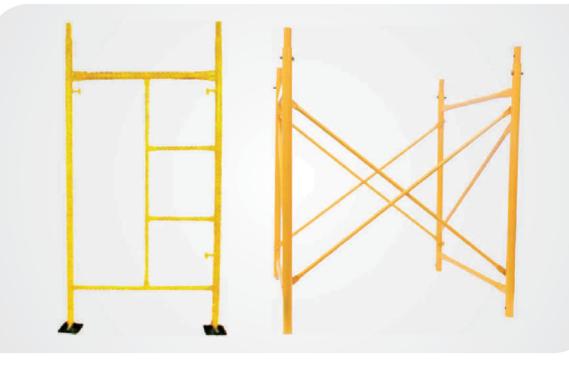

#### **H FRAMES & LADDERS**

H-Frames are basically tailor made items available in different sizes to suit customer requirements. These frames are connected with bracings made out of angles or pipes as required. Ladders also can be connected as shown below.