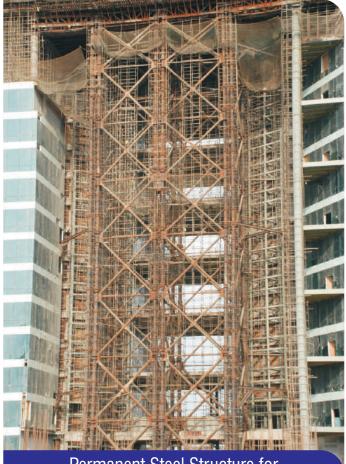

### PROJECT

Permanent Steel Structure for Glass Capsule Lift

Specially Designed Support System for casting the Suspended Slab at 34th Floor