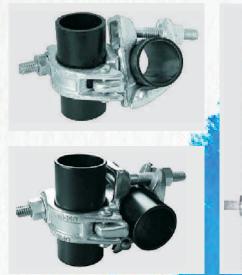

### **SCAFFOLDING COUPLERS**

**Swivel Coupler Forged** 

**Fix Coupler Forged** 

**Fix Coupler Sheet Metal** 

Putlog Coupler with Forged Cap

**Sleeve Coupler** 

Board Retaining Coupler with Forged Cup

Girder Coupler (To be used in Pairs)