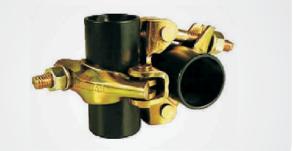

### **SCAFFOLDING COUPLERS**

**Swivel Coupler Forged** 

**Fix Coupler Forged** 

**Fix Coupler Sheet Metal** 

Putlog Coupler with Forged Cap

**Sleeve Coupler** 

Board Retaining Coupler with Forged Cup

Girder Coupler (To be used in Pairs)