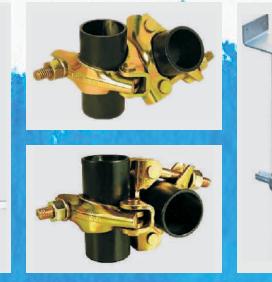

### **SCAFFOLDING COUPLERS**

**Swivel Coupler Forged** 

**Fix Coupler Forged** 

**Fix Coupler Sheet Metal** 

Putlog Coupler with Forged Cap

**Sleeve Coupler** 

Board Retaining Coupler with Forged Cup

Girder Coupler (To be used in Pairs)