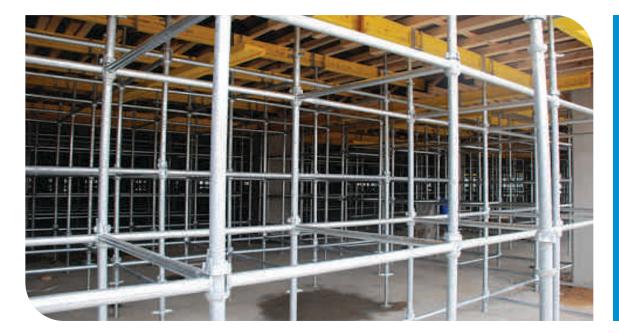

### PROJECT

Permanent Steel Structure for Glass Capsule Lift

Specially Designed Support System for casting the Suspended Slab at 34th Floor