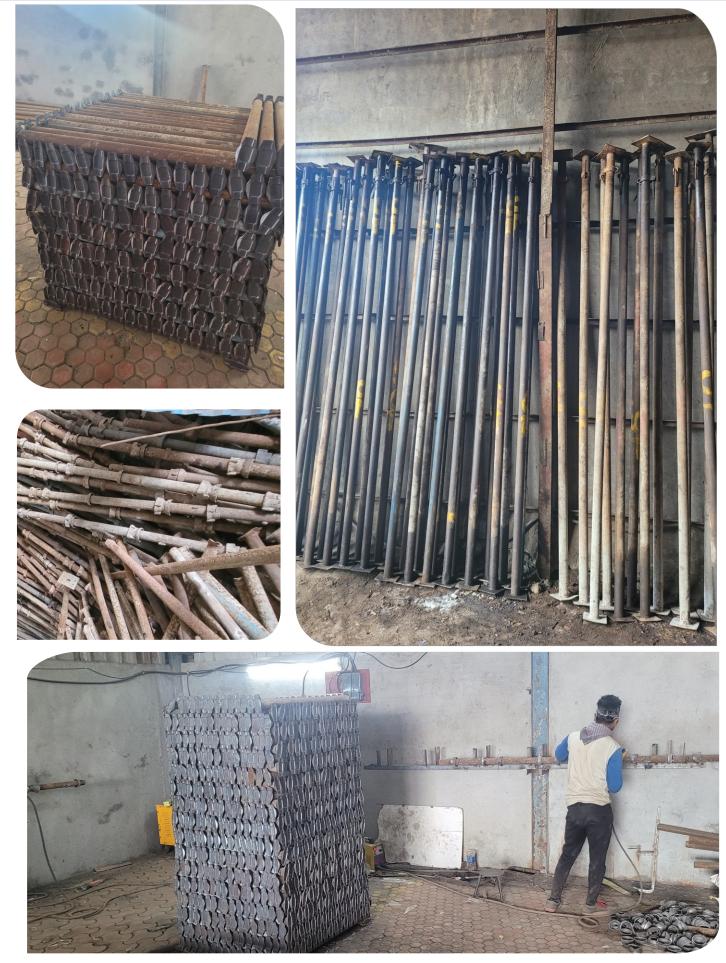

ent sizes to suit customer requirements. These frames are connected with bracings made out of angles or pipes as required. Ladders also can be connected as shown below.

# **TELESCOPIC SPANS**

| Model<br>No. | Outer Length<br>(mm) | Inner Length<br>(mm) | Min.<br>Opening | Max<br>Opening | Unit Weight<br>(Kgs) |
|--------------|----------------------|----------------------|-----------------|----------------|----------------------|
| 1            | 2000                 | 2000                 | 2000            | 3500           | 36                   |
| 2            | 2350                 | 2350                 | 2350            | 4200           | 40                   |



### **SCAFFOLDING & FORMWORK FITTINGS**



E.mail : sarahenterprises2k20@gmail.com

#### GALLERY











# GALLERY



# GALLERY









#### No 86

**GODOWN**:

MEKEINE

Kohinoor Estate S.N.181, Gala No.02 Opp. Tool Plaza, Village Dhansar, Taluka Panvel Dist Raigad - 410208 **OFFICE :** OFFICE Address: 603/A Ammar Complex, near Kandhari Bldg,

Mujahid Road, Kausa, Mumbra, District - Thane 400612

GST No: 27B0DPK8044Q1ZB

**Contact : +91 7506768114 / +91 8657748070** E.mail : sarahenterprises2k20@gmail.com