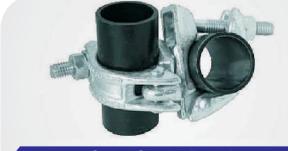

### **SCAFFOLDING COUPLERS**

**Swivel Coupler Forged** 

**Fix Coupler Forged** 

**Fix Coupler Sheet Metal** 

Putlog Coupler with Forged Cap

**Sleeve Coupler** 

Board Retaining Coupler with Forged Cup

Girder Coupler (To be used in Pairs)