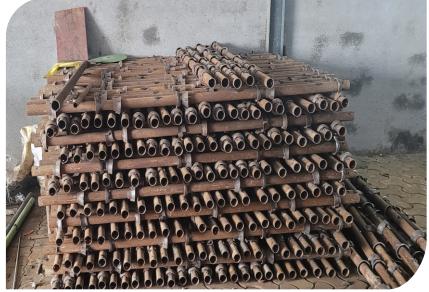

ble in different sizes to suit customer requirements. These frames are connected with bracings made out of angles or pipes as required. Ladders also can be connected as shown below.

# **TELESCOPIC SPANS**

| Model<br>No. | Outer Length<br>(mm) | Inner Length<br>(mm) | Min.<br>Opening | Max<br>Opening | Unit Weight<br>(Kgs) |
|--------------|----------------------|----------------------|-----------------|----------------|----------------------|
| 1            | 2000                 | 2000                 | 2000            | 3500           | 36                   |
| 2            | 2350                 | 2350                 | 2350            | 4200           | 40                   |



### **SCAFFOLDING & FORMWORK FITTINGS**



E.mail : sarahenterprises2k20@gmail.com

#### GALLERY











# GALLERY



# GALLERY









#### No 86

**GODOWN**:

MEKEINE

Kohinoor Estate S.N.181, Gala No.02 Opp. Tool Plaza, Village Dhansar, Taluka Panvel Dist Raigad - 410208 **OFFICE :** OFFICE Address: 603/A Ammar Complex, near Kandhari Bldg,

Mujahid Road, Kausa, Mumbra, District - Thane 400612

GST No: 27B0DPK8044Q1ZB

**Contact : +91 7506768114 / +91 8657748070** E.mail : sarahenterprises2k20@gmail.com