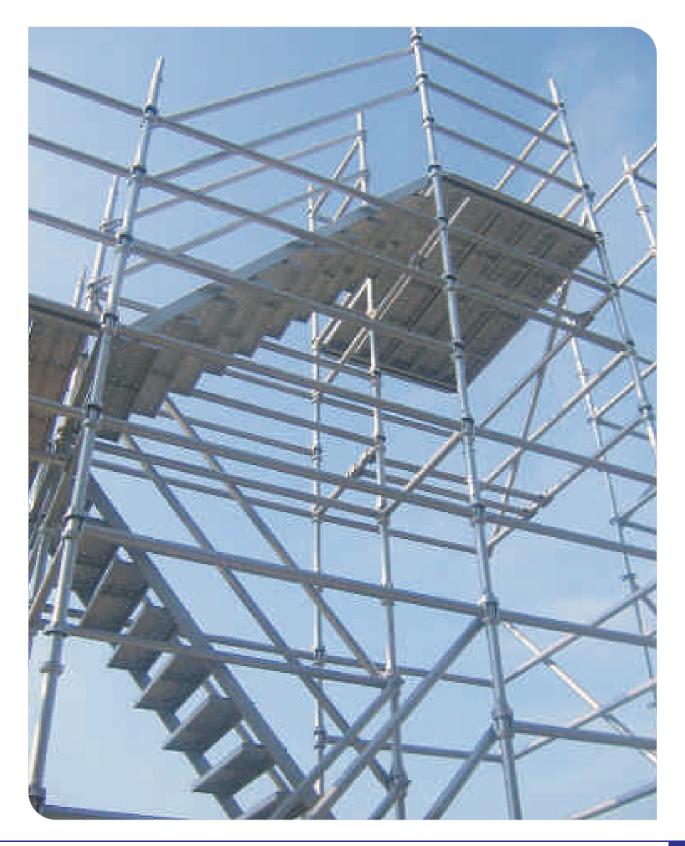

### **CUPLOCK SYSTEM**

#### CUPLOCK SYSTEM

Cuplock System is one of the most efficient supporting system. It provides simplicity & versatility with simple erection & dismantling procedures. It is also used for various jobs like Construction, Ship Building Maintenances, Offshore, etc.