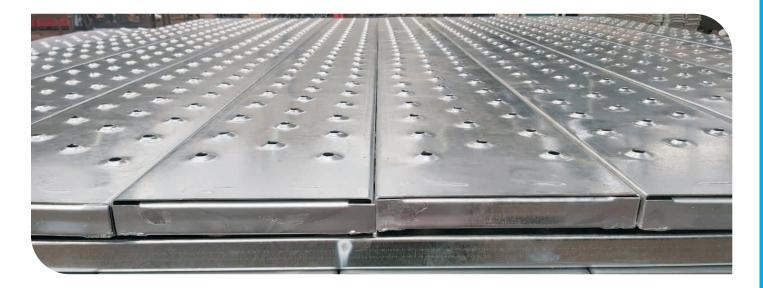

### **ANTI SKID PLANKS**

Anti-Skid Planks are made out of hot rolled coils and are available in Painted and Hot Dip Galvanized Surface Finish. These Planks are used to make a complete working platform at various heights having Anti-Skid Pressed Dimples on the surface which gives a proper grip to the workmen. The standard size of these Metal Planks are 225mm Wide x 38mm Thick x 1 / 2 / 2.5 / 3 and 4 Mtr. Long.