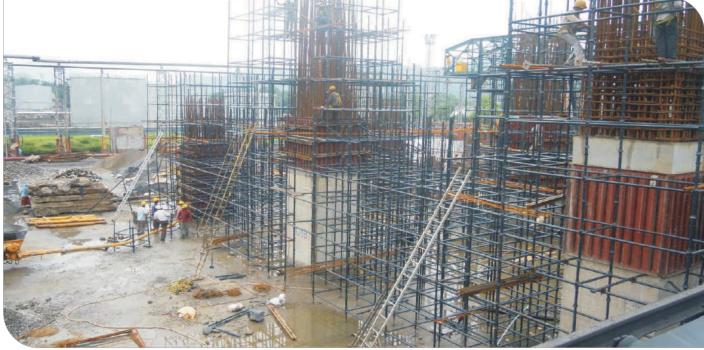

### PROJECT

Permanent Steel Structure for Glass Capsule Lift

Specially Designed Support System for casting the Suspended Slab at 34th Floor

### PROJECT