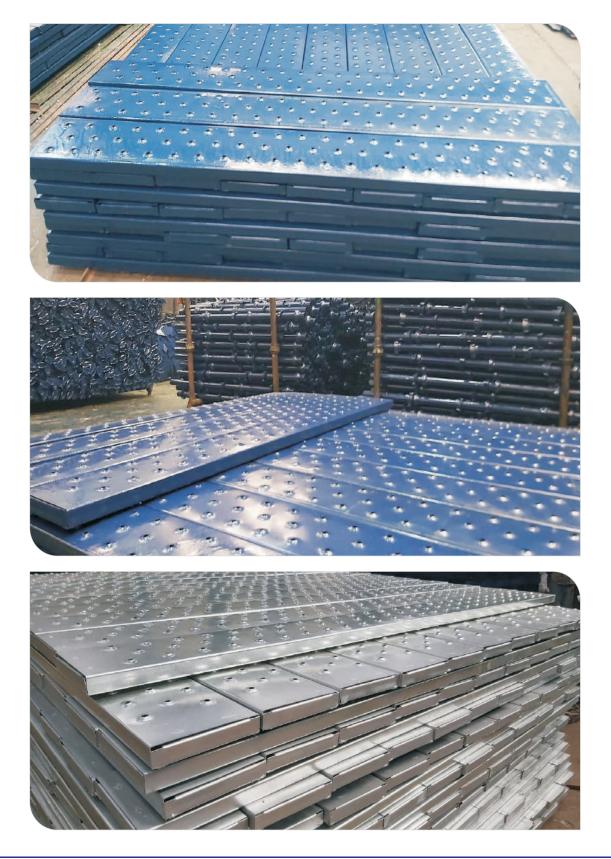

### **ANTI SKID PLANKS**

Anti-Skid Planks are made out of hot rolled coils and are available in Painted and Hot Dip Galvanized Surface Finish. These Planks are used to make a complete working platform at various heights having Anti-Skid Pressed Dimples on the surface which gives a proper grip to the workmen. The standard size of these Metal Planks are 225mm Wide x 38mm Thick x 1 / 2 / 2.5 / 3 and 4 Mtr. Long.

VARIOUS TYPE OF SHUTTERING & CENTERING PLATES