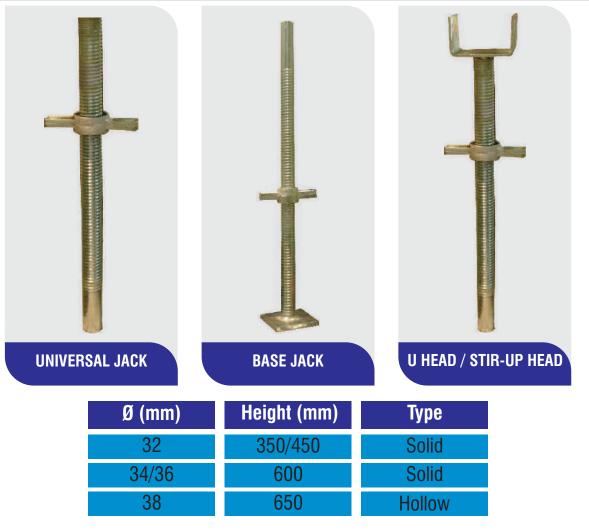

#### **ADJUSTABLE JACKS**

Adjustable Jacks are manufactured in hollow steel tubes & steel round bars. They are made on hydraulic roll threading machine for smooth & easy operation even during load. These jacks generally used at the bottom of scaffold are known as Base Jacks & the ones used at the top of the scaffold to hold the steel beams or wooden battens are known as Stirrup Head (U Head). With these Jacks adjustments in heights can be made either from the top or from the bottom of the scaffold to maintain the construction required levels. Base Jack also helps in maintaining the level of the scaffold on uneven floors.