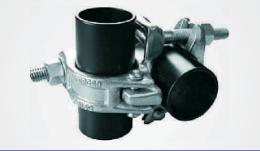

### **SCAFFOLDING COUPLERS**

**Swivel Coupler Forged** 

**Fix Coupler Forged** 

**Fix Coupler Sheet Metal** 

Putlog Coupler with Forged Cap

**Sleeve Coupler** 

Board Retaining Coupler with Forged Cup

Girder Coupler (To be used in Pairs)