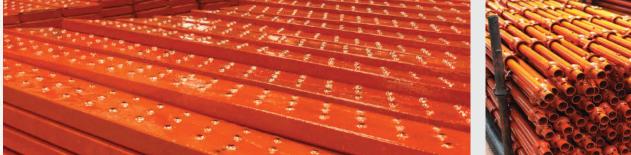

### **FORMWORK SYSTEMS**

FORMWORK SYSTEMS - Bishan Shuttering & Centering Plates are fabricated as per the required sizes and design. We have in-house state of the art fabrication facilities with the latest sheet working machines to produce any size and shape of Formwork Systems. We also do special purpose Truss, Trestles, Box Girders and various other Heavy Fabrication as per the project requirements for permanent or temporary structures.

VARIOUS TYPE OF SHUTTERING & CENTERING PLATES