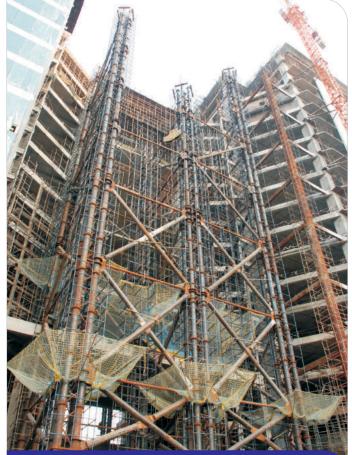

### PROJECT

Permanent Steel Structure for Glass Capsule Lift

Specially Designed Support System for casting the Suspended Slab at 34th Floor

### PROJECT